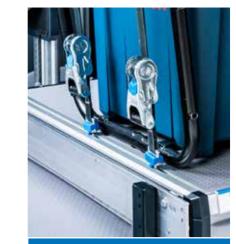

#### **Superior load securing with ProSafe Technology**

Our cutting-edge ProSafe technology is seamlessly integrated into the our racking systems, offering an **innovative and convenient method to safely secure your cargo**. Whether you're transporting fragile equipment or heavy materials, ProSafe ensures your load remains firmly in place. Once correctly loaded, Sortimo systems maintains their structural integrity, protecting both your cargo and your vehicle in the event of sudden impacts or accidents. With Sortimo, you can **trust that your cargo is always secure**, no matter the road ahead.

#### Unmatched crash testing for maximum safety

Safety isn't just a feature - it's a promise. Sortimo subjects all of our equipment to rigorous crash testing under real-world conditions, pushing our systems beyond their rated capacities. We test with heavier loads and simulate extreme scenarios to ensure our products protect people and cargo in collisions. To meet our crash testing standards, a Sortimo fitted floor is required, providing a complete safety solution for your vehicle.

### Professional load securing

- Made simple!

With Sortimo's innovative ProSafe technology, securing your cargo has never been easier. Whether navigating sharp turns or sudden stops, you can trust that your load is safely secured with Sortimo's integrated system. Designed for flexibility and efficiency, ProSafe provides peace of mind, ensuring your cargo stays in place throughout your journey.

### ProSafe: The ultimate load securing solution

Sortimo's ProSafe system is designed with your needs in mind. Fully integrated with your vehicle's existing lashing points, it provides a professional and reliable load securing solution. Whether you're securing heavy equipment or smaller items, ProSafe ensures that your cargo is safe, secure, and ready for the road.