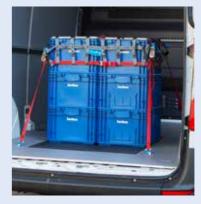

### Professional load securing

- Made simple!

With Sortimo's innovative ProSafe technology, securing your cargo has never been easier. Whether navigating sharp turns or sudden stops, you can trust that your load is safely secured with Sortimo's integrated system. Designed for flexibility and efficiency, ProSafe provides peace of mind, ensuring your cargo stays in place throughout your journey.

### ProSafe: The ultimate load securing solution

Sortimo's ProSafe system is designed with your needs in mind. Fully integrated with your vehicle's existing lashing points, it provides a professional and reliable load securing solution. Whether you're securing heavy equipment or smaller items, ProSafe ensures that your cargo is safe, secure, and ready for the road.