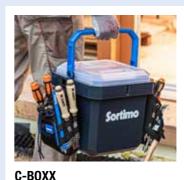

### Explore the Sortimo BOXX range

**T-BOXX**Transparent lid for **quick access** to tools and small parts.

**L-BOXX**Stackable with clickable-locks, for various applications.

**SR-BOXX**Versatile and available in M, L & XL sizes.