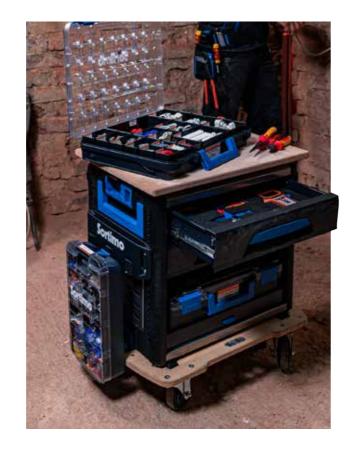

### **WORKMO**

Sortimo Ireland

WorkMo is the ultimate modular solution for professionals on the move. Thanks to its flexible design, WorkMo can be assembled and customised to meet your specific needs. Whether you need a mobile workbench, a trolley, or a transport system for tools and equipment, WorkMo has you covered.

Each WorkMo module can be combined and adapted for any application, offering maximum versatility. Compatible with a wide range of Sortimo BOXXes, WorkMo allows you to create an efficient, organised workspace with ample storage for tools, small parts, and equipment.

### **Modular System**

Tailor WorkMo to your needs with any combination of Sortimo drawers and BOXXes. Its modular design **makes it easy** to adapt and expand as your workload changes.

### **Smart Organisation**

Available in various heights and widths, WorkMo integrates seamlessly with Sortimo vsystem, including shelves, drawers, and BOXXes. Keep your tools and parts neatly organised and easy to access at all times.

### **Easy Transport, Anywhere**

Designed with mobility in mind, WorkMo can easily be moved from the workshop to your vehicle, and straight to the job site. It's built for professionals who need to stay organised on the go.