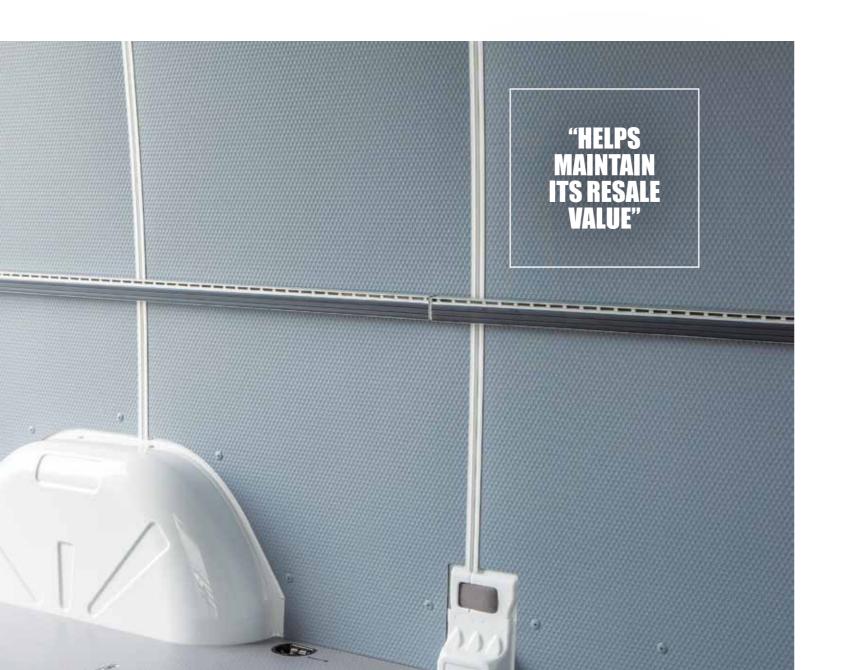

# Protect your vehicle interior with Sortimo wall cladding

Sortimo wall cladding provides the ultimate protection for the interior of your vehicle, preserving its condition and value over time. Designed for ease of installation, our wall cladding can be quickly and securely fitted using the designated attachment points provided by the vehicle manufacturer - no complex modifications required.

### Comprehensive cargo space protection with practical features

Sortimo's wall cladding not only shields your vehicle's interior from daily wear and tear but also helps maintain its resale value. Lightweight and durable, this protective solution acts as a barrier against dents, scratches, and impacts. Just like our flooring systems, each wall cladding is precisely templated to fit the exact profile of your specific vehicle, ensuring a perfect and seamless fit every time.

#### **Superior lightweight protection**

Our premium Sowaflex wall cladding is engineered from innovative honeycomb material, providing robust protection for your vehicle's cargo space while being incredibly lightweight - 60% lighter than traditional wooden cladding. This state-of-the-art material offers exceptional impact and scratch resistance, ensuring that your vehicle's body remains protected from damage caused by shifting cargo or rough handling.