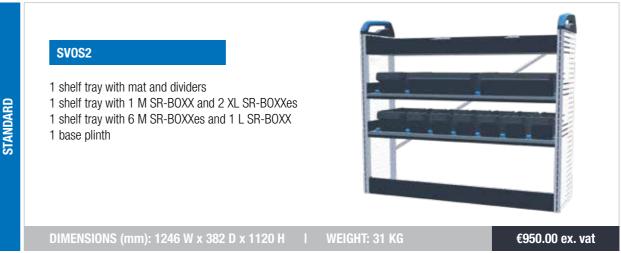

- 5 Safety & Quality
- 7 8 reasons to choose Sortimo
- Globelyst4 system blocks Small van racking
- 1 Globelyst4 system blocks Medium van racking
- 13 Globelyst4 system blocks Large van racking
- 15 Flooring
- 17 Cladding
- 19 ProSafe
- 21 Jumbo unit
- 23 Pull out platform
- 25 WorkMo
- 27 Accessories
- 28 BOXXes
- Auto Assist and Office Organiser