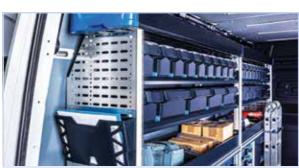

# Protect your vehicle interior with Sortimo wall cladding

Sortimo wall cladding provides the ultimate protection for the interior of your vehicle, preserving its condition and value over time. Designed for ease of installation, our wall cladding can be quickly and securely fitted using the designated attachment points provided by the vehicle manufacturer - no complex modifications required.

### Comprehensive cargo space protection with practical features

Sortimo's wall cladding not only shields your vehicle's interior from daily wear and tear but also helps maintain its resale value. Lightweight and durable, this protective solution acts as a barrier against dents, scratches, and impacts. Just like our flooring systems, each wall cladding is precisely templated to fit the exact profile of your specific vehicle, ensuring a perfect and seamless fit every time.