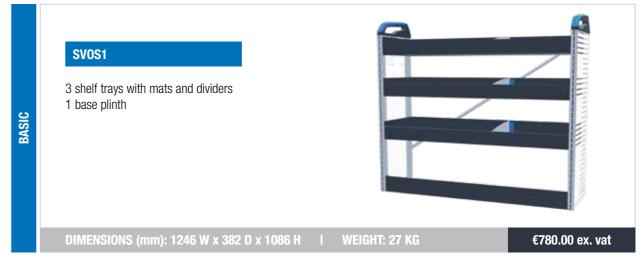

- 5 Safety & Quality
- 7 8 reasons to choose Sortimo
- Globelyst4 system blocks Small van racking
- 1 Globelyst4 system blocks Medium van racking
- 13 Globelyst4 system blocks Large van racking
- 15 Flooring
- 17 Cladding
- 19 ProSafe
- 21 Jumbo unit
- 23 Pull out platform
- 25 WorkMo
- 27 Accessories
- 28 BOXXes
- Auto Assist and Office Organiser