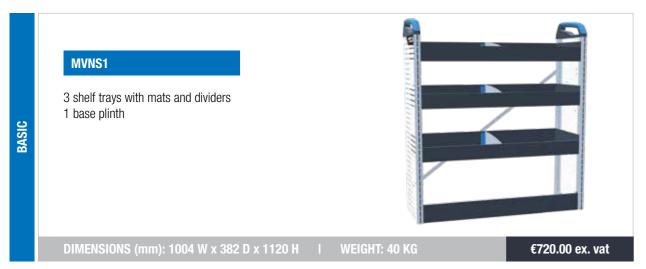

- 5 Safety & Quality
- 7 8 reasons to choose Sortimo
- Globelyst4 system blocks Small van racking
- 1 Globelyst4 system blocks Medium van racking
- 13 Globelyst4 system blocks Large van racking
- 15 Flooring
- 17 Cladding
- 19 ProSafe
- 21 Jumbo unit
- 23 Pull out platform
- 25 WorkMo
- 27 Accessories
- 28 BOXXes
- Auto Assist and Office Organiser