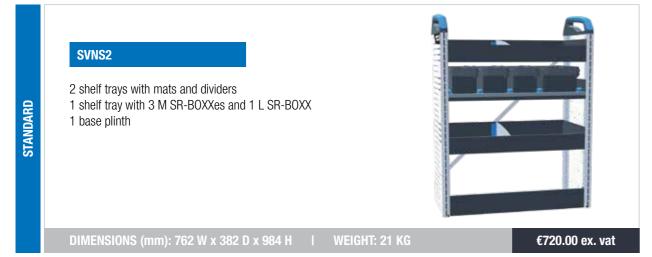

- 5 Safety & Quality
- 7 8 reasons to choose Sortimo
- Globelyst4 system blocks Small van racking
- 1 Globelyst4 system blocks Medium van racking
- 13 Globelyst4 system blocks Large van racking
- 15 Flooring
- 17 Cladding
- 19 ProSafe
- 21 Jumbo unit
- 23 Pull out platform
- 25 WorkMo
- 27 Accessories
- 28 BOXXes
- Auto Assist and Office Organiser