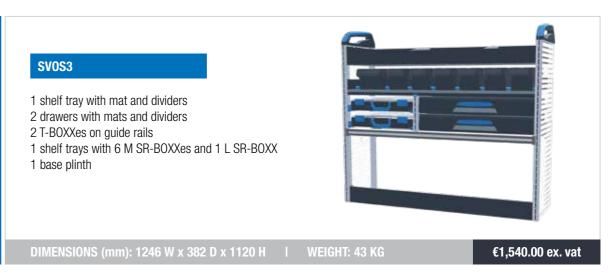

- 5 Safety & Quality
- 7 8 reasons to choose Sortimo
- Globelyst4 system blocks Small van racking
- 1 Globelyst4 system blocks Medium van racking
- 13 Globelyst4 system blocks Large van racking
- 15 Flooring
- 17 Cladding
- 19 ProSafe
- 21 Jumbo unit
- 23 Pull out platform
- 25 WorkMo
- 27 Accessories
- 28 BOXXes
- Auto Assist and Office Organiser