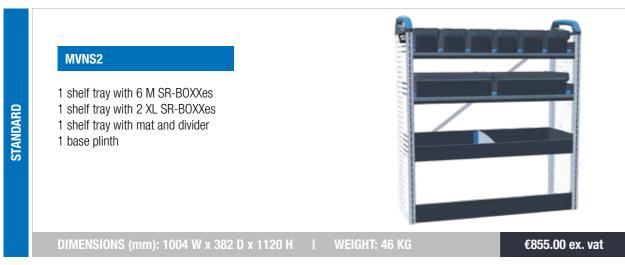

- 5 Safety & Quality
- 7 8 reasons to choose Sortimo
- Globelyst4 system blocks Small van racking
- 1 Globelyst4 system blocks Medium van racking
- 13 Globelyst4 system blocks Large van racking
- 15 Flooring
- 17 Cladding
- 19 ProSafe
- 21 Jumbo unit
- 23 Pull out platform
- 25 WorkMo
- 27 Accessories
- 28 BOXXes
- Auto Assist and Office Organiser