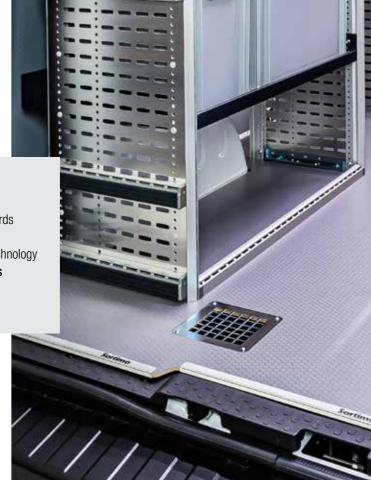

#### **Superior load securing with ProSafe Technology**

Our cutting-edge ProSafe technology is seamlessly integrated into the our racking systems, offering an **innovative and convenient method to safely secure your cargo**. Whether you're transporting fragile equipment or heavy materials, ProSafe ensures your load remains firmly in place. Once correctly loaded, Sortimo systems maintains their structural integrity, protecting both your cargo and your vehicle in the event of sudden impacts or accidents. With Sortimo, you can **trust that your cargo is always secure**, no matter the road ahead.

#### Unmatched crash testing for maximum safety

Safety isn't just a feature - it's a promise. Sortimo subjects all of our equipment to rigorous crash testing under real-world conditions, pushing our systems beyond their rated capacities. We test with heavier loads and simulate extreme scenarios to ensure our products protect people and cargo in collisions. To meet our crash testing standards, a Sortimo fitted floor is required, providing a complete safety solution for your vehicle.

Safety begins with Sortimo flooring

When you choose Sortimo, you're choosing peace of mind. Our commitment to safety and quality ensures that you, your vehicle, and your cargo are in the best possible hands.