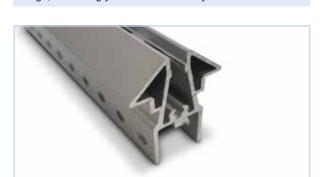

#### **Aluminium protective edges**

Aluminium protective edges on the entry sides add an extra layer of durability and protection, preventing wear and tear in high-traffic areas.