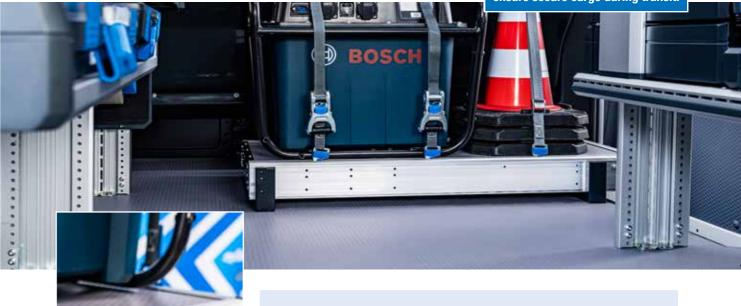

### Professional load securing

- Made simple!

With Sortimo's innovative ProSafe technology, securing your cargo has never been easier. Whether navigating sharp turns or sudden stops, you can trust that your load is safely secured with Sortimo's integrated system. Designed for flexibility and efficiency, ProSafe provides peace of mind, ensuring your cargo stays in place throughout your journey.

### ProSafe: The ultimate load securing solution

Sortimo's ProSafe system is designed with your needs in mind. Fully integrated with your vehicle's existing lashing points, it provides a professional and reliable load securing solution. Whether you're securing heavy equipment or smaller items, ProSafe ensures that your cargo is safe, secure, and ready for the road.

#### Integrated and secure system

**Built-in brake handle locks the** 

drawer automatically when

released by the operator.

For added safety and stability, the Pull-Out Loading Platform is compatible with Sortimo's ProSafe load securing system. This feature allows you to securely lash objects onto the platform, ensuring they remain stable and safe during transport.

Integrated lashing bar and straps ensure secure cargo during transit.

23

Key features of the Pull-Out Loading Platform:

- Advanced Locking System: Ensures secure positioning during use.
- 2/3 Extension: Provides easy access to your cargo.
- Integrated Load Securing: Compatible with ProSafe for added stability.
- High Payload Capacity: Supports up to 200 kg of equipment.
- Durable, Non-Slip Surface: Built for tough conditions and heavy-duty use.
- Stepless Braking Function: Automatically engages for operator safety.
- Rounded Edges: Prevents damage to equipment and vehicle interiors.