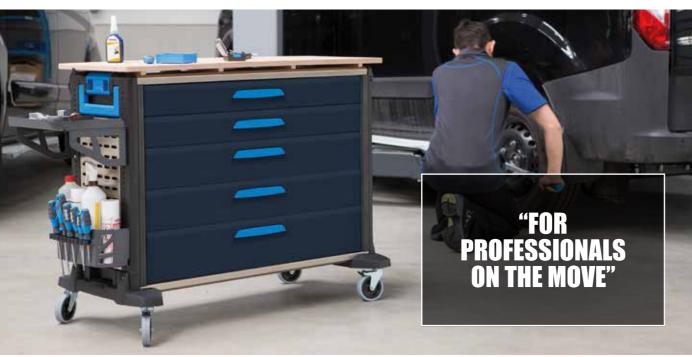

### **WORKMO**

Sortimo Ireland

WorkMo is the ultimate modular solution for professionals on the move. Thanks to its flexible design, WorkMo can be assembled and customised to meet your specific needs. Whether you need a mobile workbench, a trolley, or a transport system for tools and equipment, WorkMo has you covered.

Each WorkMo module can be combined and adapted for any application, offering maximum versatility. Compatible with a wide range of Sortimo BOXXes, WorkMo allows you to create an efficient, organised workspace with ample storage for tools, small parts, and equipment.

### **Easy Transport, Anywhere**

Designed with mobility in mind, WorkMo can easily be moved from the workshop to your vehicle, and straight to the job site. It's built for professionals who need to stay organised on the go.