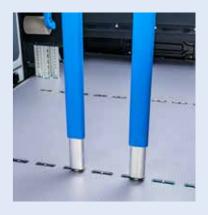

### **Telescopic Restraint Poles:**

For larger, bulkier goods, telescopic restraint poles ensure your load is safely locked in place. Adjustable and easy to store, these poles offer flexibility for any vehicle setup and can be transferred between vehicles effortlessly.