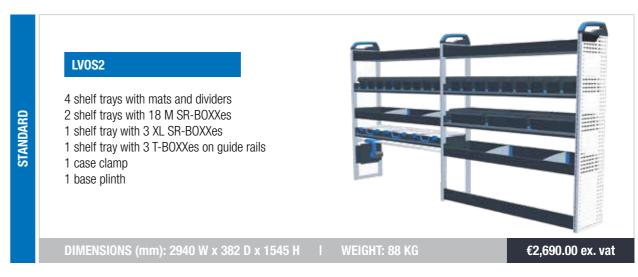

partner about Sortimo flooring for this vehicle:

- 9mm protector floor
- Highly scratch and impact resistant
- Tempated specifically to your vehicle
- No drilling of the vehicle floor









### **MEDIUM VAN**





- 9mm protector floor
- Highly scratch and impact resistant
- Tempated specifically to your vehicle
- No drilling of the vehicle floor









MVOS1
6 shelf trays with mats and dividers 2 base plinth

DIMENSIONS (mm): 2214 W x 382 D x 1205 H | WEIGHT: 63 KG €1,380.00 ex. vat





### LARGE VAN





- 9mm protector floor
- Highly scratch and impact resistant
- Tempated specifically to your vehicle
- No drilling of the vehicle floor









ELVOS1

8 shelf trays with mats and dividers 2 base plinths

DIMENSIONS (mm): 2940 W x 382 D x 1545 H | WEIGHT: 74 KG €2,150.00 ex. vat







When it comes to equipping your vehicle with reliable and durable flooring, we offer premium solutions designed to enhance safety, functionality, and longevity. Whether you're a professional on the go or managing a fleet, our vehicle flooring is crafted with meticulous attention to detail to meet the highest standards of quality and performance. Made from robust Scandinavian birch and engineered to withstand the toughest conditions, our flooring provides a strong foundation for any racking or storage system, while ensuring the protection of your cargo and vehicle.

What sets our flooring apart is its seamless **blend of innovation and practicality**.

From its moisture and impact resistance to its non-slip, hygienic surface, this flooring is built to tackle the daily challenges of a