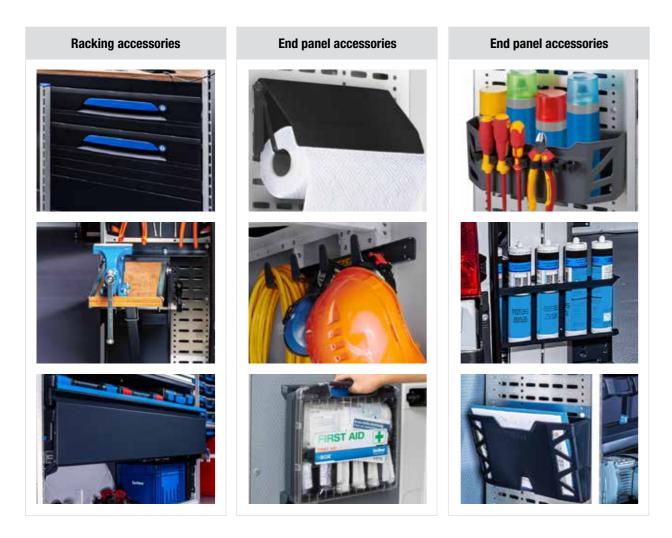

# Enhance your Sortimo racking system with practical accessories

Looking to maximise the efficiency of your Sortimo van racking system? Our extensive range of original accessories is designed to complement your setup, creating a seamless, organised, and highly functional mobile workspace.

Not only do these additions make your day-to-day tasks easier, but they also leave a professional impression on your clients.

Sortimo BOXXes are designed to streamline your workflow and improve productivity. With Sortimo's smart organisational systems, tools and small parts are neatly sorted, securely stored, and clearly arranged - whether you're moving from the workshop to the job site. Our BOXXes not only keep everything tidy and within reach but also offer versatile functionality with convenient push-in and carry options.

### Explore the Sortimo BOXX range

**T-BOXX**Transparent lid for **quick access** to tools and small parts.

**L-BOXX**Stackable with clickable-locks, for various applications.

**SR-BOXX**Versatile and available in M, L & XL sizes.

LT-BOXX G
Open-top for fast loading and transport of bulky items.

**LS-BOXX G**Compact case for combining tool, machine, and small parts storage.

**XL-BOXX**Large-capacity case for big tools and machines.

**i-BOXX G**Systematic storage of small parts.

Bucket-style design for versatile tool and parts storage.

**E-BOXX**Versatile all-purpose large BOXX for a variety of purposes.