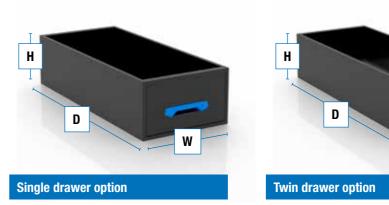

### JUMBO UNIT

Sortimo Iveland

Jumbo-Unit: The compact XL drawer

for heavy and bulky cargo

The Jumbo-Unit is the ideal solution for securely storing heavy, bulky payloads within a subfloor system, maximising space and organisation in your vehicle.

#### Jumbo-Unit size availability

The Jumbo-Unit comes in 5 depths, 3 widths and 2 heights; as well as a single or twin drawer option

**Height (H)** H15 = 255 mm H21 = 357 mm

### Depth (D)

D7 = 681.4 mm D10 = 993.4 mm D12 =1201.4 mm

D14 =1409.4 mm

D16 =1617.4 mm

### Width (W)

1.5 = 370.4 mm 2.0 = 491.4 mm2.5 = 612.4 mm