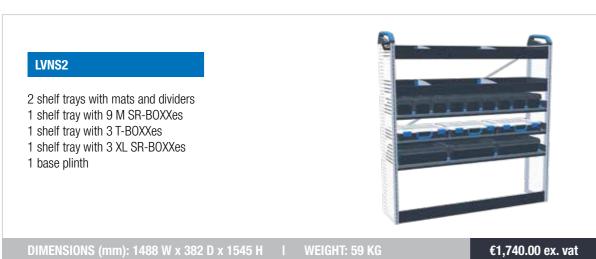

o, your van becomes a calling card, projecting the right image and showing customers you mean business.

### **SMALL VAN**









Ask your partner about Sortimo flooring for this vehicle:

- 9mm protector floor
- Highly scratch and impact resistant
- Tempated specifically to your vehicle
- No drilling of the vehicle floor









### **MEDIUM VAN**





- 9mm protector floor
- Highly scratch and impact resistant
- Tempated specifically to your vehicle
- No drilling of the vehicle floor









MVOS1
6 shelf trays with mats and dividers 2 base plinth

DIMENSIONS (mm): 2214 W x 382 D x 1205 H | WEIGHT: 63 KG €1,380.00 ex. vat





### LARGE VAN





- 9mm protector floor
- Highly scratch and impact resistant
- Tempated specifically to your vehicle
- No drilling of the vehicle floor









ELVOS1

8 shelf trays with mats and dividers 2 base plinths

DIMENSIONS (mm): 2940 W x 382 D x 1545 H | WEIGHT: 74 KG €2,150.00 ex. vat







When it comes to equipping your vehicle with reliable and durable flooring, we offer premium solutions designed to enhance safety, functionality, and longevity. Whether you're a professional on the go or managing a fleet, our vehicle flooring is crafted with meticulous attention to detail to meet the highest standards of quality and performance. Made from robust Scandinavian birch and engineered to withstand the toughest conditions, our flooring provides a strong foundation for any racking or storage system, while ensuring the protection of your cargo and vehicle.

What sets our flooring apart is its seamless **blend of innovation and practicali