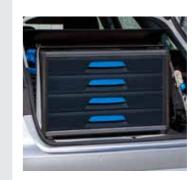

### JUMBO UNIT

Sortimo Iveland

Jumbo-Unit: The compact XL drawer

for heavy and bulky cargo

The Jumbo-Unit is the ideal solution for securely storing heavy, bulky payloads within a subfloor system, maximising space and organisation in your vehicle.

Combine Jumbo-Units with Sortimo floor panels to create a versatile storage system that **maximises every inch** of your loading area.

This smart design provides additional storage beneath the floor while leaving plenty of room for installing the Globelyst4 racking system. Transform even the smallest van into a space efficient powerhouse!

**Maximum Storage Capacity:** Enjoy ample storage with this compact XL drawer solution.

**Efficient Cargo Space Utilisation:** Makes the most of your van's loading area.

Impressive Payload: Capable of holding up to 100kg in a single drawer.

Built for Durability: Robust design for everyday heavy-duty handling.