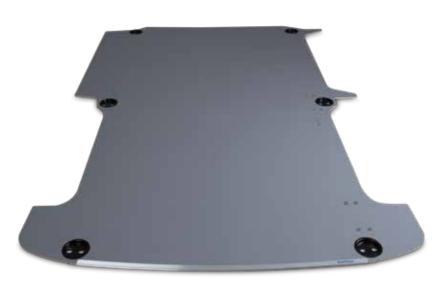

### **SMALL VAN**

Ask your partner about Sortimo flooring for this vehicle:

- 9mm protector floor
- Highly scratch and impact resistant
- Tempated specifically to your vehicle
- No drilling of the vehicle floor

### **MEDIUM VAN**

- 9mm protector floor
- Highly scratch and impact resistant
- Tempated specifically to your vehicle
- No drilling of the vehicle floor

MVOS1
6 shelf trays with mats and dividers 2 base plinth

### LARGE VAN

- 9mm protector floor
- Highly scratch and impact resistant
- Tempated specifically to your vehicle
- No drilling of the vehicle floor

ELVOS1

8 shelf trays with mats and dividers 2 base plinths

DIMENSIONS (mm): 2940 W x 382 D x 1545 H | WEIGHT: 74 KG €2,150.00 ex. vat

When it comes to equipping your vehicle with reliable and durable flooring, we offer premium solutions designed to enhance safety, functionality, and longevity. Whether you're a professional on the go or managing a fleet, our vehicle flooring is crafted with meticulous attention to detail to meet the highest standards of quality and performance. Made from robust Scandinavian birch and engineered to withstand the toughest conditions, our flooring provides a strong foundation for any racking or storage system, while ensuring the protection of your cargo and vehicle.