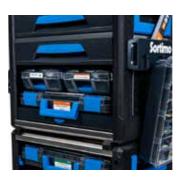

Not only do these additions make your day-to-day tasks easier, but they also leave a professional impression on your clients.

Sortimo BOXXes are designed to streamline your workflow and improve productivity. With Sortimo's smart organisational systems, tools and small parts are neatly sorted, securely stored, and clearly arranged - whether you're moving from the workshop to the job site. Our BOXXes not only keep everything tidy and within reach but also offer versatile functionality with convenient push-in and carry options.

### Explore the Sortimo BOXX range

**T-BOXX**Transparent lid for **quick access** to tools and small parts.

**L-BOXX**Stackable with clickable-locks, for various applications.

**SR-BOXX**Versatile and available in M, L & XL sizes.

LT-BOXX G
Open-top for fast loading and transport of bulky items.

**LS-BOXX G**Compact case for combining tool, machine, and small parts storage.

**XL-BOXX**Large-capacity case for big tools and machines.

**i-BOXX G**Systematic storage of small parts.

Bucket-style design for versatile tool and parts storage.

**E-BOXX**Versatile all-purpose large BOXX for a variety of purposes.