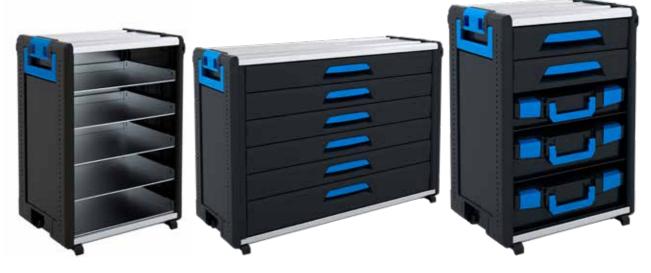

### **SMALL VAN**

Ask your partner about Sortimo flooring for this vehicle:

- 9mm protector floor
- Highly scratch and impact resistant
- Tempated specifically to your vehicle
- No drilling of the vehicle floor

### **MEDIUM VAN**

- 9mm protector floor
- Highly scratch and impact resistant
- Tempated specifically to your vehicle
- No drilling of the vehicle floor

MVOS1
6 shelf trays with mats and dividers 2 base plinth

DIMENSIONS (mm): 2214 W x 382 D x 1205 H | WEIGHT: 63 KG €1,380.00 ex. vat

### LARGE VAN

- 9mm protector floor
- Highly scratch and impact resistant
- Tempated specifically to your vehicle
- No drilling of the vehicle floor

ELVOS1

8 shelf trays with mats and dividers 2 base plinths

DIMENSIONS (mm): 2940 W x 382 D x 1545 H | WEIGHT: 74 KG €2,150.00 ex. vat

When it comes to equipping your vehicle with reliable and durable flooring, we offer premium solutions designed to enhance safety, functionality, and longevity. Whether you're a professional on the go or managing a fleet, our vehicle flooring is crafted with meticulous attention to detail to meet the highest standards of quality and performance. Made from robust Scandinavian birch and engineered to withstand the toughest conditions, our flooring provides a strong foundation for any racking or storage system, while ensuring the protection of your cargo and vehicle.