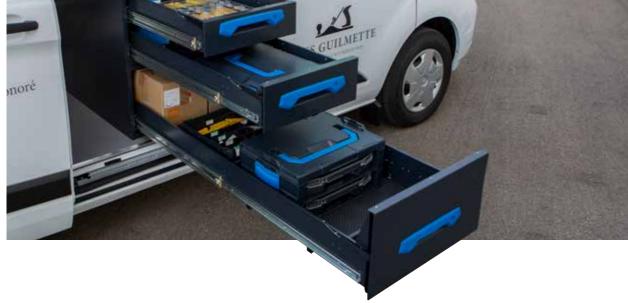

### JUMBO UNIT

Sortimo Iveland

Jumbo-Unit: The compact XL drawer

for heavy and bulky cargo

The Jumbo-Unit is the ideal solution for securely storing heavy, bulky payloads within a subfloor system, maximising space and organisation in your vehicle.

Combine Jumbo-Units with Sortimo floor panels to create a versatile storage system that **maximises every inch** of your loading area.

This smart design provides additional storage beneath the floor while leaving plenty of room for installing the Globelyst4 racking system. Transform even the smallest van into a space efficient powerhouse!

**Maximum Storage Capacity:** Enjoy ample storage with this compact XL drawer solution.

**Efficient Cargo Space Utilisation:** Makes the most of your van's loading area.

Impressive Payload: Capable of holding up to 100kg in a single drawer.