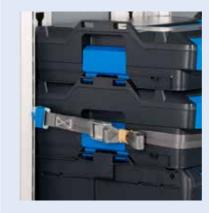

### Professional load securing

- Made simple!

With Sortimo's innovative ProSafe technology, securing your cargo has never been easier. Whether navigating sharp turns or sudden stops, you can trust that your load is safely secured with Sortimo's integrated system. Designed for flexibility and efficiency, ProSafe provides peace of mind, ensuring your cargo stays in place throughout your journey.

#### **Lashing Straps:**

Secure your load quickly and easily with Sortimo lashing straps. Simple, effective, and reliable for all transport needs.

### ProSafe: The ultimate load securing solution

Sortimo's ProSafe system is designed with your needs in mind. Fully integrated with your vehicle's existing lashing points, it provides a professional and reliable load securing solution. Whether you're securing heavy equipment or smaller items, ProSafe ensures that your cargo is safe, secure, and ready for the road.