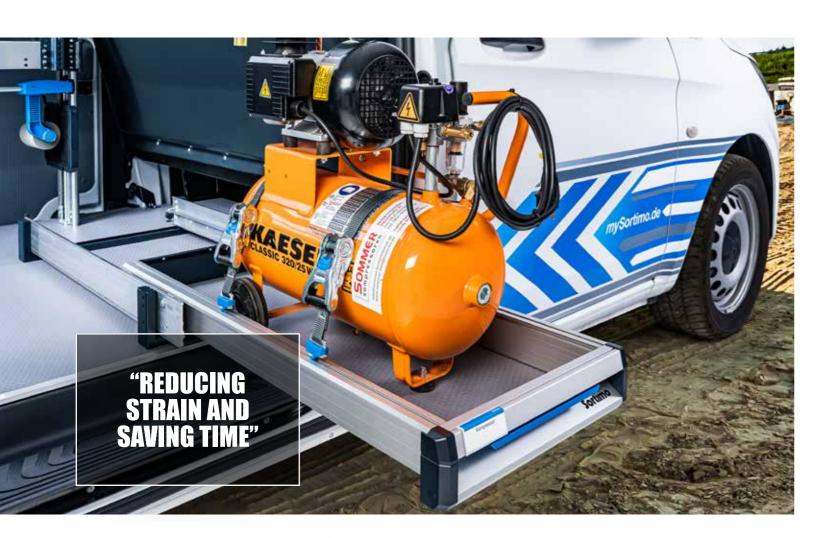

### **PULL OUT PLATFORM**

The Pull-Out Loading Platform is the perfect solution for easily loading and unloading heavy equipment and machinery. With this innovative design, you can operate your tools and equipment outside the vehicle without the need for heavy lifting, reducing strain and saving time.

#### **Maximise practicality!**

Designed for light commercial vehicles and 4x4s, the Pull-Out Loading Platform allows you to make full use of your vehicle's cargo space. It extends up to 2/3 of its length, offering **easy access** to the items stored on it. With a payload capacity of up to 200 kg, it can handle your heaviest equipment with ease.

#### Safety first with stepless braking

Unlike traditional loading platforms, which can become dangerous when on a slope, the Sortimo Pull-Out Loading Platform features a unique stepless braking function. As soon as you release the operating handle, the braking mechanism engages, preventing the platform from moving uncontrollably. This ensures the **safety of the operator** and protects both the equipment and the vehicle from damage.

#### Integrated and secure system

**Built-in brake handle locks the** 

drawer automatically when

released by the operator.

For added safety and stability, the Pull-Out Loading Platform is compatible with Sortimo's ProSafe load securing system. This feature allows you to securely lash objects onto the platform, ensuring they remain stable and safe during transport.