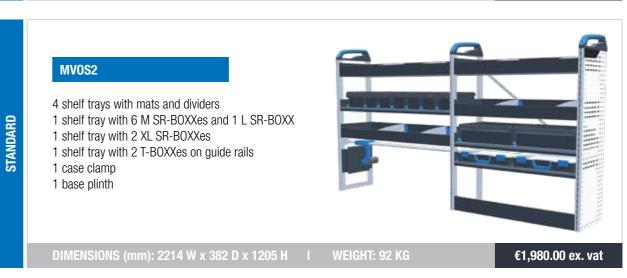

### **MEDIUM VAN**

- 9mm protector floor
- Highly scratch and impact resistant
- Tempated specifically to your vehicle
- No drilling of the vehicle floor

MVOS1
6 shelf trays with mats and dividers 2 base plinth

DIMENSIONS (mm): 2214 W x 382 D x 1205 H | WEIGHT: 63 KG €1,380.00 ex. vat