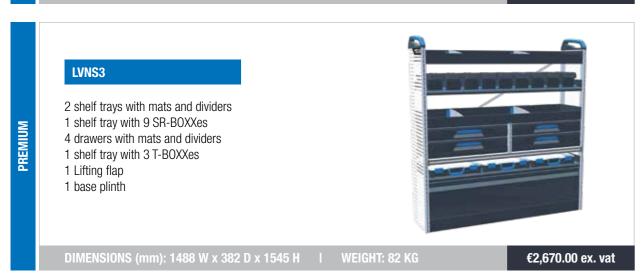

your van becomes a calling card, projecting the right image and showing customers you mean business.

### **SMALL VAN**









Ask your partner about Sortimo flooring for this vehicle:

- 9mm protector floor
- Highly scratch and impact resistant
- Tempated specifically to your vehicle
- No drilling of the vehicle floor









### **MEDIUM VAN**





- 9mm protector floor
- Highly scratch and impact resistant
- Tempated specifically to your vehicle
- No drilling of the vehicle floor









MVOS1
6 shelf trays with mats and dividers 2 base plinth

DIMENSIONS (mm): 2214 W x 382 D x 1205 H | WEIGHT: 63 KG €1,380.00 ex. vat





### LARGE VAN





- 9mm protector floor
- Highly scratch and impact resistant
- Tempated specifically to your vehicle
- No drilling of the vehicle floor









ELVOS1

8 shelf trays with mats and dividers 2 base plinths

DIMENSIONS (mm): 2940 W x 382 D x 1545 H | WEIGHT: 74 KG €2,150.00 ex. vat







When it comes to equipping your vehicle with reliable and durable flooring, we offer premium solutions designed to enhance safety, functionality, and longevity. Whether you're a professional on the go or managing a fleet, our vehicle flooring is crafted with meticulous attention to detail to meet the highest standards of quality and performance. Made from robust Scandinavian birch and engineered to withstand the toughest conditions, our flooring provides a strong foundation for any racking or storage system, while ensuring the protection of your cargo and vehicle.

What sets our flooring apart is its seamless **blend of innovation and practicality