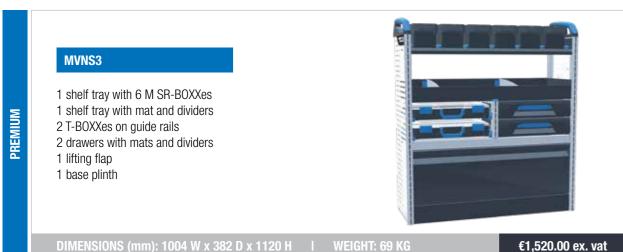

- 5 Safety & Quality
- 7 8 reasons to choose Sortimo
- Globelyst4 system blocks Small van racking
- 1 Globelyst4 system blocks Medium van racking
- 13 Globelyst4 system blocks Large van racking
- 15 Flooring
- 17 Cladding
- 19 ProSafe
- 21 Jumbo unit
- 23 Pull out platform
- 25 WorkMo
- 27 Accessories
- 28 BOXXes
- Auto Assist and Office Organiser