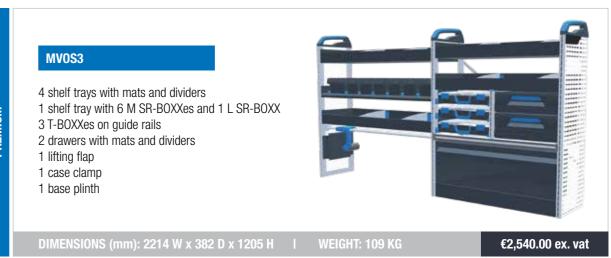

### LARGE VAN

- 9mm protector floor
- Highly scratch and impact resistant
- Tempated specifically to your vehicle
- No drilling of the vehicle floor

ELVOS1

8 shelf trays with mats and dividers 2 base plinths

DIMENSIONS (mm): 2940 W x 382 D x 1545 H | WEIGHT: 74 KG €2,150.00 ex. vat

When it comes to equipping your vehicle with reliable and durable flooring, we offer premium solutions designed to enhance safety, functionality, and longevity. Whether you're a professional on the go or managing a fleet, our vehicle flooring is crafted with meticulous attention to detail to meet the highest standards of quality and performance. Made from robust Scandinavian birch and engineered to withstand the toughest conditions, our flooring provides a strong foundation for any racking or storage system, while ensuring the protection of your cargo and vehicle.