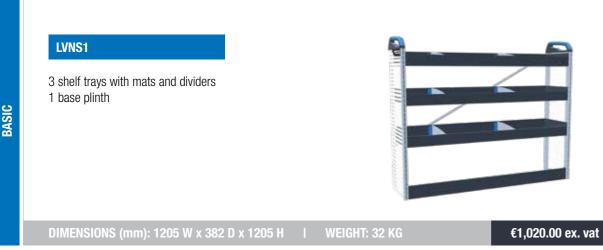

imo, your van becomes a calling card, projecting the right image and showing customers you mean business.

### **SMALL VAN**









Ask your partner about Sortimo flooring for this vehicle:

- 9mm protector floor
- Highly scratch and impact resistant
- Tempated specifically to your vehicle
- No drilling of the vehicle floor









### **MEDIUM VAN**





- 9mm protector floor
- Highly scratch and impact resistant
- Tempated specifically to your vehicle
- No drilling of the vehicle floor









MVOS1
6 shelf trays with mats and dividers 2 base plinth

DIMENSIONS (mm): 2214 W x 382 D x 1205 H | WEIGHT: 63 KG €1,380.00 ex. vat





### LARGE VAN





- 9mm protector floor
- Highly scratch and impact resistant
- Tempated specifically to your vehicle
- No drilling of the vehicle floor









ELVOS1

8 shelf trays with mats and dividers 2 base plinths

DIMENSIONS (mm): 2940 W x 382 D x 1545 H | WEIGHT: 74 KG €2,150.00 ex. vat







When it comes to equipping your vehicle with reliable and durable flooring, we offer premium solutions designed to enhance safety, functionality, and longevity. Whether you're a professional on the go or managing a fleet, our vehicle flooring is crafted with meticulous attention to detail to meet the highest standards of quality and performance. Made from robust Scandinavian birch and engineered to withstand the toughest conditions, our flooring provides a strong foundation for any racking or storage system, while ensuring the protection of your cargo and vehicle.

What sets our flooring apart is its seamless **blend of innovation and practica