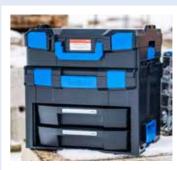

### Explore the Sortimo BOXX range

**T-BOXX**Transparent lid for **quick access** to tools and small parts.

**L-BOXX**Stackable with clickable-locks, for various applications.

**SR-BOXX**Versatile and available in M, L & XL sizes.

LT-BOXX G
Open-top for fast loading and transport of bulky items.

**LS-BOXX G**Compact case for combining tool, machine, and small parts storage.

**XL-BOXX**Large-capacity case for big tools and machines.