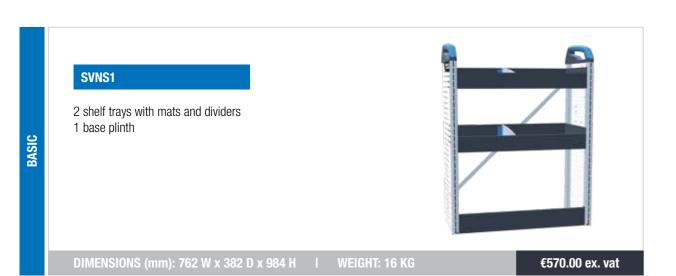

- 5 Safety & Quality
- 7 8 reasons to choose Sortimo
- Globelyst4 system blocks Small van racking
- 1 Globelyst4 system blocks Medium van racking
- 13 Globelyst4 system blocks Large van racking
- 15 Flooring
- 17 Cladding
- 19 ProSafe
- 21 Jumbo unit
- 23 Pull out platform
- 25 WorkMo
- 27 Accessories
- 28 BOXXes
- Auto Assist and Office Organiser