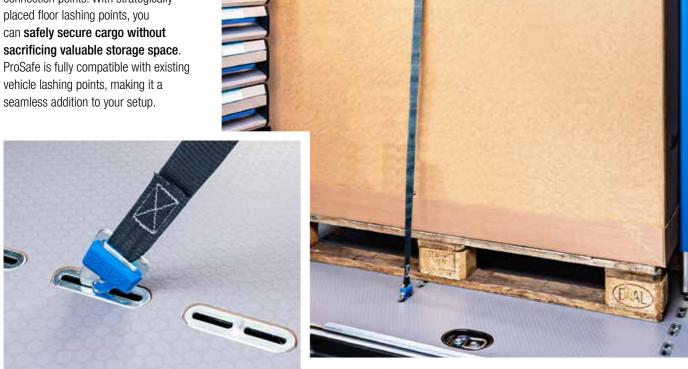

### Professional load securing

- Made simple!

With Sortimo's innovative ProSafe technology, securing your cargo has never been easier. Whether navigating sharp turns or sudden stops, you can trust that your load is safely secured with Sortimo's integrated system. Designed for flexibility and efficiency, ProSafe provides peace of mind, ensuring your cargo stays in place throughout your journey.

### SoboPro Flooring: Secure and drill-free installation

The SoboPro load securing floor is the perfect foundation for your van's storage system. It enables quick, drill-free installation of the Sortimo SR5 van racking, thanks to integrated connection points. With strategically placed floor lashing points, you can safely secure cargo without vehicle lashing points, making it a

### ProSafe: The ultimate load securing solution

Sortimo's ProSafe system is designed with your needs in mind. Fully integrated with your vehicle's existing lashing points, it provides a professional and reliable load securing solution. Whether you're securing heavy equipment or smaller items, ProSafe ensures that your cargo is safe, secure, and ready for the road.