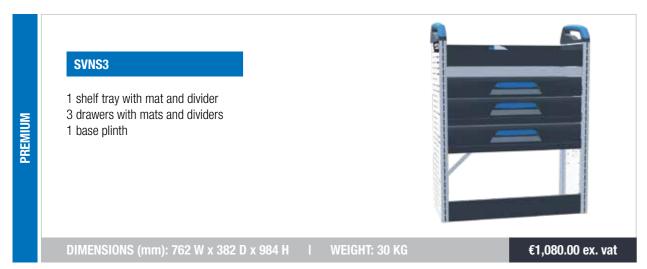

- 5 Safety & Quality
- 7 8 reasons to choose Sortimo
- Globelyst4 system blocks Small van racking
- 1 Globelyst4 system blocks Medium van racking
- 13 Globelyst4 system blocks Large van racking
- 15 Flooring
- 17 Cladding
- 19 ProSafe
- 21 Jumbo unit
- 23 Pull out platform
- 25 WorkMo
- 27 Accessories
- 28 BOXXes
- Auto Assist and Office Organiser