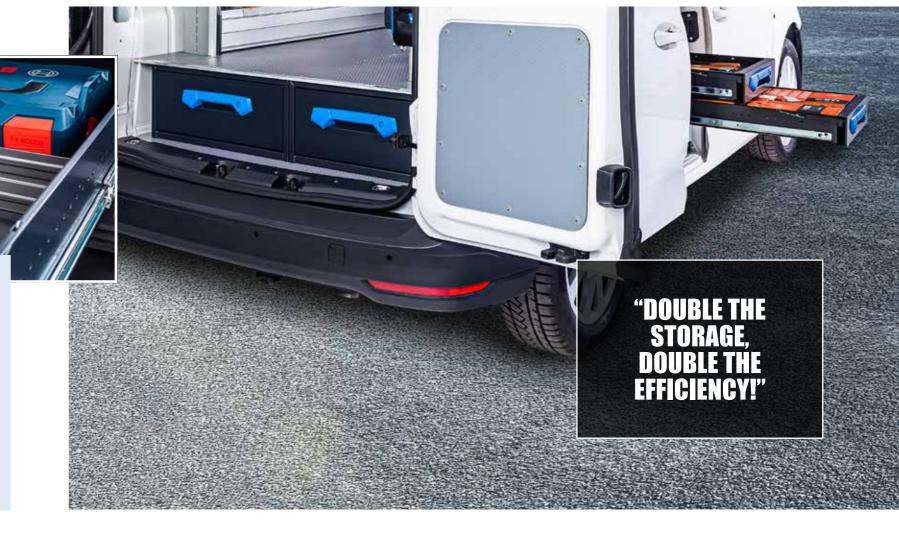

### JUMBO UNIT

Sortimo Iveland

Jumbo-Unit: The compact XL drawer

for heavy and bulky cargo

The Jumbo-Unit is the ideal solution for securely storing heavy, bulky payloads within a subfloor system, maximising space and organisation in your vehicle.

Combine Jumbo-Units with Sortimo floor panels to create a versatile storage system that **maximises every inch** of your loading area.

This smart design provides additional storage beneath the floor while leaving plenty of room for installing the Globelyst4 racking system. Transform even the smallest van into a space efficient powerhouse!

**Maximum Storage Capacity:** Enjoy ample storage with this compact XL drawer solution.

**Efficient Cargo Space Utilisation:** Makes the most of your van's loading area.

Impressive Payload: Capable of holding up to 100kg in a single drawer.