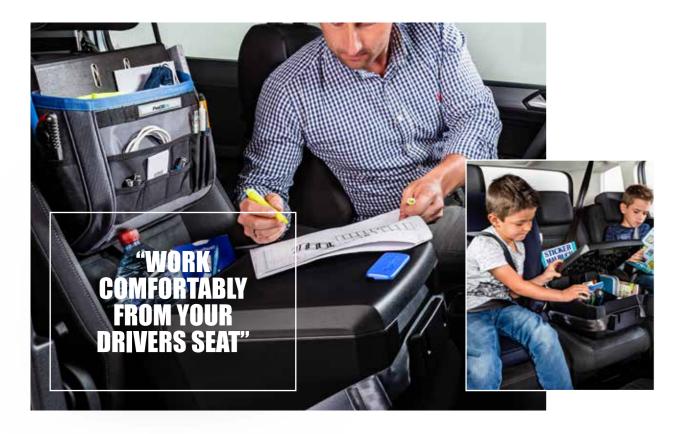

# Work anywhere, stay organised: Your mobile office solution

No matter your trade or profession, having a well-organised workspace is key to success - even when you're constantly on the move. With our innovative mobile office solutions, you can transform your commercial vehicle or car into a fully functional workspace designed to meet your specific needs.

Whether you're a contractor, salesperson, or delivery professional, tools like the AutoAssistant and Office Organiser allow you to manage tasks efficiently and work comfortably right from your driver's seat. These solutions are tailored to help you maximise productivity while keeping convenience at the forefront.

Our mobile office systems provide secure storage for all your office essentials, ensuring purchase orders, documents, and other materials are neatly organised and easy to access. No more digging through clutter or struggling to find what you need - everything is at your fingertips when you need it most. With a setup that's as flexible as your schedule, you'll be ready to tackle any task, stay prepared on the road, and make every moment count toward your professional goals.