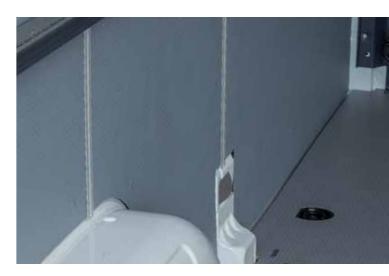

# Protect your vehicle interior with Sortimo wall cladding

Sortimo wall cladding provides the ultimate protection for the interior of your vehicle, preserving its condition and value over time. Designed for ease of installation, our wall cladding can be quickly and securely fitted using the designated attachment points provided by the vehicle manufacturer - no complex modifications required.

### Comprehensive cargo space protection with practical features

Sortimo's wall cladding not only shields your vehicle's interior from daily wear and tear but also helps maintain its resale value. Lightweight and durable, this protective solution acts as a barrier against dents, scratches, and impacts. Just like our flooring systems, each wall cladding is precisely templated to fit the exact profile of your specific vehicle, ensuring a perfect and seamless fit every time.

#### **Superior lightweight protection**

Our premium Sowaflex wall cladding is engineered from innovative honeycomb material, providing robust protection for your vehicle's cargo space while being incredibly lightweight - 60% lighter than traditional wooden cladding. This state-of-the-art material offers exceptional impact and scratch resistance, ensuring that your vehicle's body remains protected from damage caused by shifting cargo or rough handling.

#### Easy, hassle-free installation

Sowaflex cladding is designed with convenience in mind. It can be easily installed using the manufacturer's pre-existing mounting points, eliminating the need for complex installation procedures. Not only does this make installation quick and straightforward, but it also preserves the integrity of your vehicle.