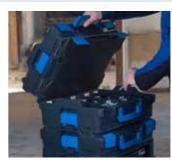

### Explore the Sortimo BOXX range

**T-BOXX**Transparent lid for **quick access** to tools and small parts.

**L-BOXX**Stackable with clickable-locks, for various applications.

**SR-BOXX**Versatile and available in M, L & XL sizes.

LT-BOXX G
Open-top for fast loading and transport of bulky items.

**LS-BOXX G**Compact case for combining tool, machine, and small parts storage.

**XL-BOXX**Large-capacity case for big tools and machines.