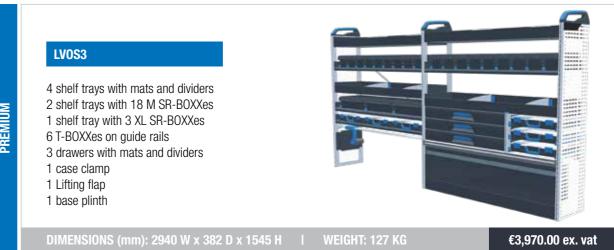

rtner about Sortimo flooring for this vehicle:

- 9mm protector floor
- Highly scratch and impact resistant
- Tempated specifically to your vehicle
- No drilling of the vehicle floor









### **MEDIUM VAN**





- 9mm protector floor
- Highly scratch and impact resistant
- Tempated specifically to your vehicle
- No drilling of the vehicle floor









MVOS1
6 shelf trays with mats and dividers 2 base plinth

DIMENSIONS (mm): 2214 W x 382 D x 1205 H | WEIGHT: 63 KG €1,380.00 ex. vat





### LARGE VAN





- 9mm protector floor
- Highly scratch and impact resistant
- Tempated specifically to your vehicle
- No drilling of the vehicle floor









ELVOS1

8 shelf trays with mats and dividers 2 base plinths

DIMENSIONS (mm): 2940 W x 382 D x 1545 H | WEIGHT: 74 KG €2,150.00 ex. vat







When it comes to equipping your vehicle with reliable and durable flooring, we offer premium solutions designed to enhance safety, functionality, and longevity. Whether you're a professional on the go or managing a fleet, our vehicle flooring is crafted with meticulous attention to detail to meet the highest standards of quality and performance. Made from robust Scandinavian birch and engineered to withstand the toughest conditions, our flooring provides a strong foundation for any racking or storage system, while ensuring the protection of your cargo and vehicle.

What sets our flooring apart is its seamless **blend of innovation and practicality**.

From its moisture and impact resistance to its non-slip, hygienic surface, this flooring is built to tackle the daily challenges of a bu