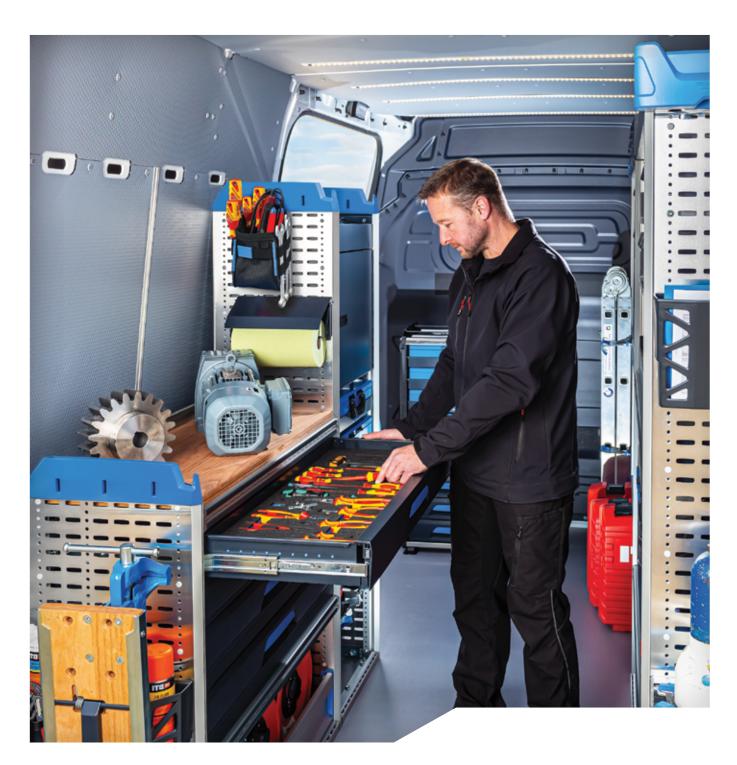

# Enhance your Sortimo racking system with practical accessories

Looking to maximise the efficiency of your Sortimo van racking system? Our extensive range of original accessories is designed to complement your setup, creating a seamless, organised, and highly functional mobile workspace.

Not only do these additions make your day-to-day tasks easier, but they also leave a professional impression on your clients.

Sortimo BOXXes are designed to streamline your workflow and improve productivity. With Sortimo's smart organisational systems, tools and small parts are neatly sorted, securely stored, and clearly arranged - whether you're moving from the workshop to the job site. Our BOXXes not only keep everything tidy and within reach but also offer versatile functionality with convenient push-in and carry options.