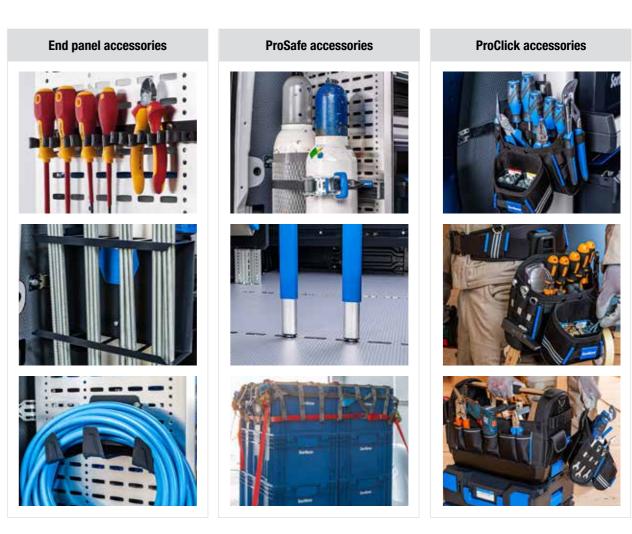

### Professional load securing

- Made simple!

With Sortimo's innovative ProSafe technology, securing your cargo has never been easier. Whether navigating sharp turns or sudden stops, you can trust that your load is safely secured with Sortimo's integrated system. Designed for flexibility and efficiency, ProSafe provides peace of mind, ensuring your cargo stays in place throughout your journey.

### ProSafe: The ultimate load securing solution

Sortimo's ProSafe system is designed with your needs in mind. Fully integrated with your vehicle's existing lashing points, it provides a professional and reliable load securing solution. Whether you're securing heavy equipment or smaller items, ProSafe ensures that your cargo is safe, secure, and ready for the road.

# Enhance your Sortimo racking system with practical accessories

Looking to maximise the efficiency of your Sortimo van racking system? Our extensive range of original accessories is designed to complement your setup, creating a seamless, organised, and highly functional mobile workspace.