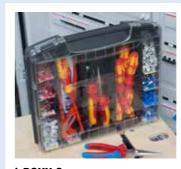

**i-BOXX G**Systematic storage of small parts.

Bucket-style design for versatile tool and parts storage.

**E-BOXX**Versatile all-purpose large BOXX for a variety of purposes.